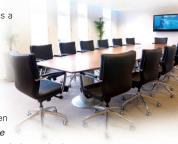

Boardroom Table 5.2m finished in crown cut walnut veneer with profiled hardwood edging, power/coms dock and integral cable management

**Credenza** 6 door 3m finished in crown cut walnut veneer

Meeting Room Tables x 2 5.2m and 4.8m finished in crown cut walnut veneer with power/coms docks

that **St Modwen** Senior Development Manager Gary Morris and his **CEO** Bill Oliver were comfortable with how this would proceed, James worked to ensure all parties pulled together to deliver. He even organised a visit to **Clarke Rendall** to meet the team and see the impressive facilities at first hand. *"When my clients saw a large walnut veneered table top similar to the one specified for their boardroom in production, they were sold there and then"* he said after.