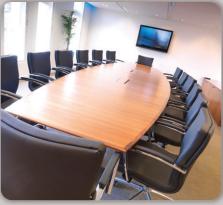

Boardroom Table 5.2m finished in crown cut walnut veneer with profiled hardwood edging, power/coms dock and integral cable management

**Credenza** 6 door 3m finished in crown cut walnut veneer

Meeting Room Tables x 2 5.2m and 4.8m finished in crown cut walnut veneer with power/coms docks

## **Clarke Rendall's contribution to the project**

- 2 Meeting Rooms Tables
- Reception DesksBoardroom Table
- Crenenza

t • 01908 391600 e • salessupport@clarkerendall.com www.clarkerendall.com