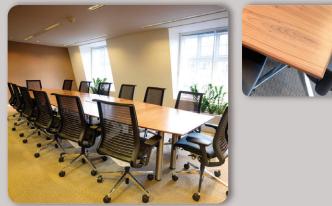

Boardroom Table 5.2m finished in crown cut walnut veneer with profiled hardwood edging, power/coms dock and integral cable management

**Credenza** 6 door 3m finished in crown cut walnut veneer

Meeting Room Tables x 2 5.2m and 4.8m finished in crown cut walnut veneer with power/coms docks

## **Clarke Rendall's contribution to the project**

- 2 Meeting Rooms Tables
- Reception DesksBoardroom Table
- Crenenza

t • 01908 391600 e • salessupport@clarkerendall.com www.clarkerendall.com